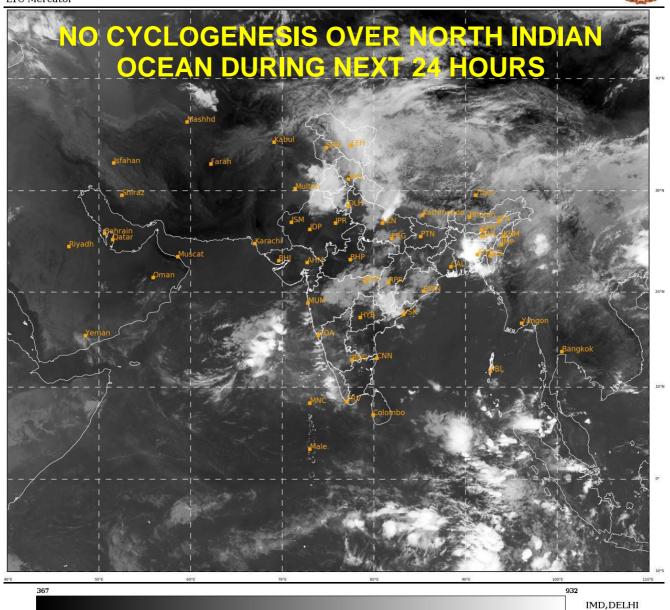

## **BAY OF BENGAL:**

SCATTERED LOW AND MEDIUM CLOUDS WITH EMBEDDED MODERATE TO INTENSE CONVECTION LAY OVER SOUTHEAST BAY OF BENGAL SOUTH ANDAMAN SEA.

## PROBABILITY OF CYCLOGENESIS(FORMATION OF DEPRESSION) DURING NEXT 120 HRS:

| 24 HOURS | 24-48 HOURS | 48-72 HOURS | 72-96 HOURS | 96-120 HOURS |
|----------|-------------|-------------|-------------|--------------|
| NIL      | NIL         | NIL         | NIL         | NIL          |

#### **ARABIAN SEA:**

SCATTERED LOW AND MEDIUM CLOUDS WITH EMBEDDED MODERATE TO INTENSE CONVECTION LAY OVER EASTCENTRAL AND ADJOINING SOUTHEAST ARABIAN SEA BET LAT 9.0N TO 17.0N EAST OF LONG 60.0E.

### PROBABILITY OF CYCLOGENESIS (FORMATION OF DEPRESSION) DURING NEXT 120 HRS:

| 24 HOURS | 24-48 HOURS | 48-72 HOURS | 72-96 HOURS | 96-120 HOURS |
|----------|-------------|-------------|-------------|--------------|
| NIL      | NIL         | NIL         | NIL         | NIL          |